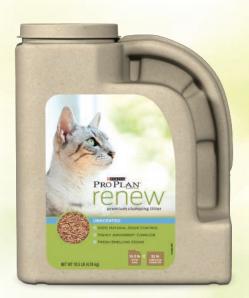

### RENEW® UNSCENTED

- 100% Natural Odor Control
- Highly Absorbent Corncob
- 99.9% Dust Free
- Fresh-Smelling Cedar
- Fragrance-Free For Sensitive Cats