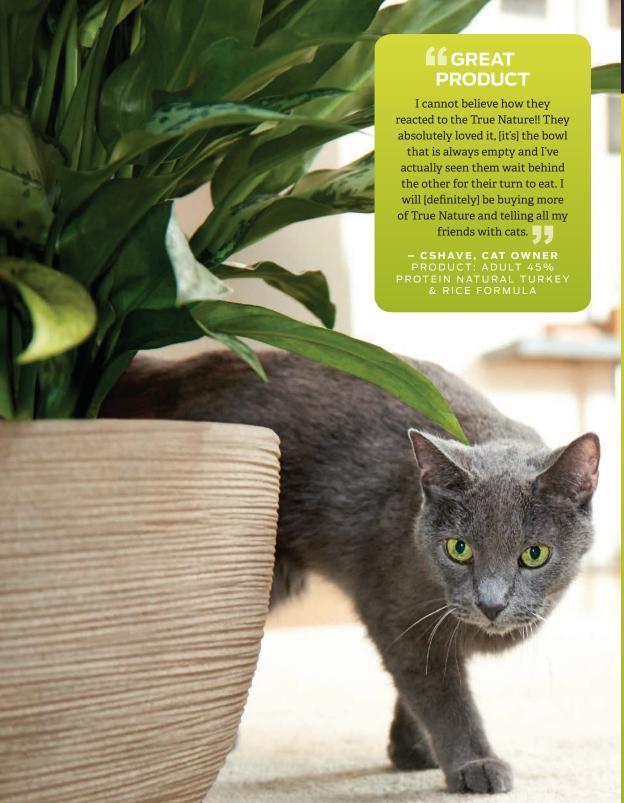

# TRUE NATURE

Give your cat high-protein nutrition to feed her natural instincts. Purina® Pro Plan® True Nature® features natural recipes, plus essential nutrients to fuel her razor-sharp reflexes, remarkable agility and intense focus. So she can have the strength to help her excel from the inside out.

- » High-protein dry formulas, with real poultry or fish as the #1 ingredient
- » Dry and wet formulas are natural plus essential nutrients, and include grain-free options
- » Optimized for lean muscle, strength and energy

### TRUE NATURE® 45% Protein Formulas

45% PROTEIN

helps promote total body health

Optimized for lean muscle, strength and energy

Real turkey or trout is the #1 ingredient

Natural Salmon &

Catfish Entrée

Plus Essential Nutrients