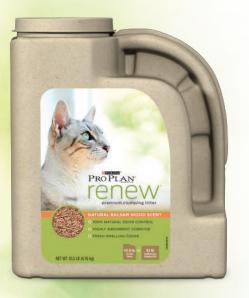

### RENEW® NATURAL BALSAM WOOD SCENT

- 100% Natural Odor Control
- Highly Absorbent Corncob
- 99.9% Dust Free
- Fresh-Smelling Cedar