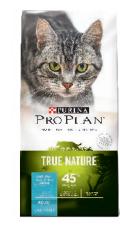

# TRUE NATURE

Give your cat high-protein nutrition to feed her natural instincts. Purina® Pro Plan® True Nature® features natural recipes, plus essential nutrients to fuel her razor-sharp reflexes, remarkable agility and intense focus. So she can have the strength to help her excel from the inside out.

- » High-protein dry formulas, with real poultry or fish as the #1 ingredient
- » Dry and wet formulas are natural plus essential nutrients, and include grain-free options
- » Optimized for lean muscle, strength and energy

### TRUE NATURE® 45% Protein Formulas

45% PROTEIN

helps promote total body health

Optimized for lean muscle, strength and energy

Real turkey or trout is the #1 ingredient

Natural Salmon &

Catfish Entrée

Plus Essential Nutrients