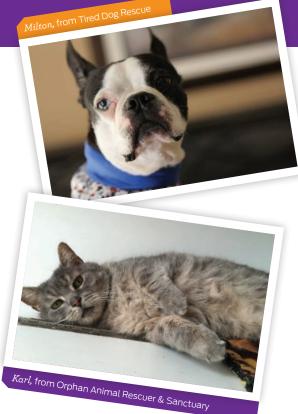

### PROPLAN° VETERINARY DIETS

Therapeutic nutrition for pets with special dietary needs.

Available exclusively at your local veterinary clinic.

Celebrating 10 Years of Helping Rescue Groups Nationwide

When a rescued dog or cat needs care, it's often a small rescue group who is there by their side. But these small groups are sometimes unheard or unseen.

Since it began in 2005, Purina® Pro Plan® Rally to Rescue® has been committed to helping these groups give pets the nutrition, care and loving homes they deserve. In doing so, we support hundreds of rescue groups across the country by providing high-quality nutrition, promotional support, marketing materials and networking opportunities.